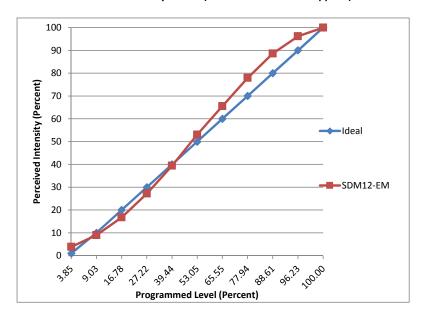

escription** 12-ft LED strip (6W/ft)

**Driver** DC100-DC

Nominal Power (W)72Dimming Controlforward-phaseProduct Range8000 SeriesTest Date1/16/2015

| Dimmer Tested Against:              | SDM12-EM |  |
|-------------------------------------|----------|--|
| Pass/Fail                           | Pass     |  |
| Best-Fit Power Profile:             |          |  |
| Minimum ON                          | 4        |  |
| Maximum ON                          | 45       |  |
| Adjust                              | 100      |  |
| Light Output Range (vs. non-dimmed) |          |  |
| Maximum (Perceived), 120V           | 95.8%    |  |
| Minimum (Perceived)                 | 3.7%     |  |
| Minimum (Measured)                  | 0.14%    |  |

## Linearity Curves (Best-fit Power Profile Applied):



## **Observations:**

If the length of the strip is less than 12 feet, adjust the Maximum On value for each load according to the length of strip, following the values in this table:

| Length (feet) | Maximum On |
|---------------|------------|
| 1             | 14         |
| 2             | 20         |
| 3             | 24         |
| 4             | 24         |
| 5             | 25         |
| 6             | 27         |
| 7             | 30         |
| 8             | 34         |
| 9             | 34         |
| 10            | 37         |
| 11            | 40         |
| 12            | 45         |
|               |            |